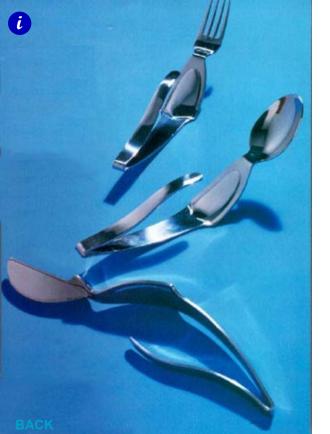

# SETTING UP - GATHERING - WASHING - STORING ... has never been easier.

**Curvware™ doesn't 'nest'**. Hanging vertically, Curvware takes advantage of the vertical spray which cleans them in one pass compared to numerous passes to clean flatware. The racks eliminate the need for bins and storage trays.

Wash 360 pieces in a single pass!

Fast Collection Fast Washing Fast Storage

Two of the epoxy coated racks fit side by side in the standard dishwasher tray. Each rack holds 30 sets of Curvware. In the configuration to the left and above the racks are loaded by bussers and washed without ever being touched by kitchen staff. After drying they can be taken directly to a wait station.