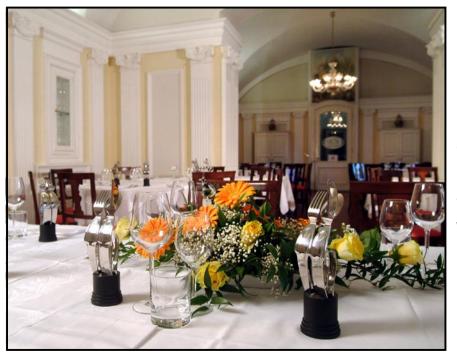

#### FRONT OF THE HOUSE

**Setting the tables**: Curvware allows event designers and caterers many different ways to set the tables..

It won't be the focus of the Event, but it will make it memorable: After experiencing Curvware, guests will be talking about the event for days.

#### SURPRISE!

There is no explaining it. One has to experience the 'incomparable feel' of Curvware to believe it. Discovering the comfort is half the fun!

One of many ways to set a 'trendy table'

For an experience your 'trendsetting clients' will never forget!