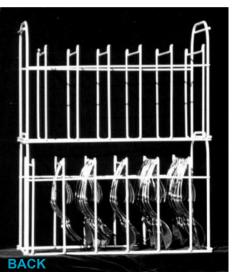

#### **BACK OF THE HOUSE**

**Reduced Labor:** Our proprietary rack makes it simple to collect, sort and wash the Curvware utensils. No pre-soaking or sorting. A many stage operation is reduced to one! It won't be the reason you put Curvware on the tables, but the staff will love them!

**Improved Hygiene:** With a single pass through the dish washer, Curvware will come out perfectly sterile. See the racks here (washing system).

# SETTING UP - GATHERING - WASHING - STORING ... has never been easier.

**Curvware™ doesn't 'nest'**. Hanging vertically, Curvware takes advantage of the vertical spray which cleans them in one pass compared to numerous passes to clean flatware. The racks eliminate the need for bins and storage trays.

Wash 360 pieces in a single pass!

Fast Collection Fast Washing Fast Storage

Two of the epoxy coated racks fit side by side in the standard dishwasher tray. Each rack holds 30 sets of Curvware. In the configuration to the left and above the racks are loaded by bussers and washed without ever being touched by kitchen staff. After drying they can be taken directly to a wait station.