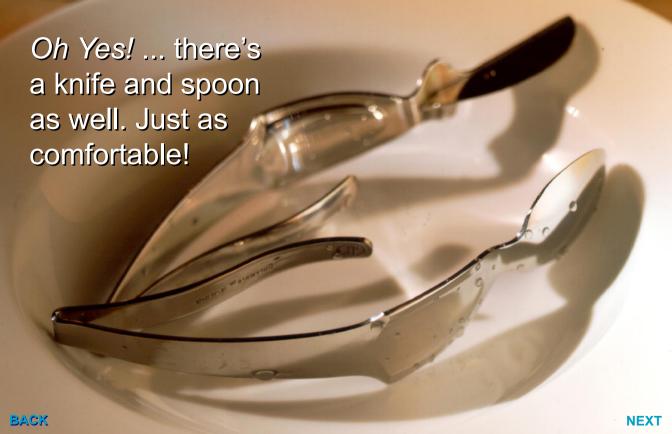

#### SURPRISE!

There is no explaining it. One has to experience the 'incomparable feel' of Curvware to believe it. Discovering the comfort is half the fun!

One of many ways to set a 'trendy table'

For an experience your 'trendsetting clients' will never forget!

#### FRONT OF THE HOUSE

**Setting the tables**: Curvware allows event designers and caterers many different ways to set the tables..

It won't be the focus of the Event, but it will make it memorable: After experiencing Curvware, guests will be talking about the event for days.