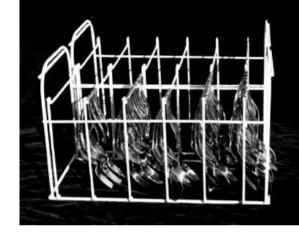

**Improved Hygiene:** With a single pass through the dish washer, Curvware will come out perfectly sterile. See the racks here (washing system).

# SETTING UP - GATHERING - WASHING - STORING ... has never been easier.

**Curvware™ doesn't 'nest'**. Hanging vertically, Curvware takes advantage of the vertical spray which cleans them in one pass compared to numerous passes to clean flatware. The racks eliminate the need for bins and storage trays.

Wash 360 pieces in a single pass!

Fast Collection Fast Washing Fast Storage

Two of the epoxy coated racks fit side by side in the standard dishwasher tray. Each rack holds 30 sets of Curvware. In the configuration to the left and above the racks are loaded by bussers and washed without ever being touched by kitchen staff. After drying they can be taken directly to a wait station.